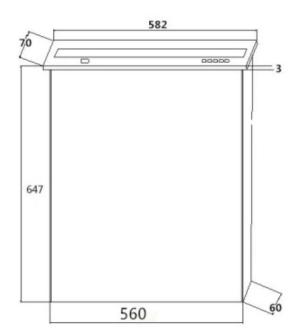

### **Order Information**

| Model Number    | VIS-15LSSC       | VIS-17LSSC       | VIS-18LSSC         | VIS-21LSSC        |
|-----------------|------------------|------------------|--------------------|-------------------|
| Panel size(mm)  | 430*70*3         | 476*70*3         | 510*70*3           | 582*70*3          |
| Resolution      | 1920 x 1080      | 1920 x 1080      | 3840 x 2160        | 1920 x1080        |
| Bottom Case(mm) | 415*60*562       | 462*60*562       | 495*60*647         | 567*60*647        |
| Screen size     | 15.6inch         | 17.3inch         | 18.4inch           | 21.5inch          |
| Product Weight  | 7.5KG            | 8.5KG            | 9.5KG              | 12KG              |
| Package Size    | 48.8x 13.2x 66cm | 53.8x 13.2x 66cm | 56.5x 13.2x 74.5cm | 63.5x13.2x 74.5cm |
| Gross Weigh     | 8.5KG            | 9.5KG            | 10.5KG             | 13KG              |

# **Drawing**

Model: VIS-15LSSC

Model: VIS-17LSSC

Model: VIS-21LSSC

4/F, Building 6, No. 50 Nanxiang 1st Road, Huangpu District, Guangzhou, China • Tel: +86-020-82515140 • E-mail: <u>info@vissonic.com</u> @2022 VISSONIC Electronics Ltd. all rights reserved.