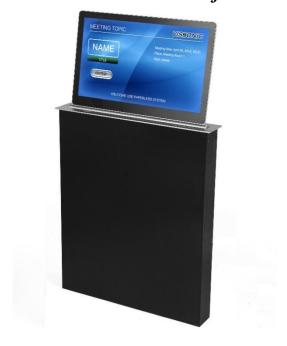

## LSSC Series Ultra-thin Lift Monitor

### **Overview**

Ultra-thin monitor lift is designed for advance multi-purpose paperless meeting rooms. When having the general meeting, the LCD can be hidden in the conference table to keep the desk clean and beautiful. The LCD can be used to display multimedia information alone, or in groups or all lifted in accordance with different needs, including conference content, information tips and image information and so on.