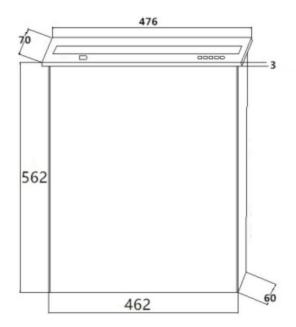

### **Order Information**

| Model Number    | VIS-15LSSC       | VIS-17LSSC       | VIS-18LSSC         | VIS-21LSSC        |
|-----------------|------------------|------------------|--------------------|-------------------|
| Panel size(mm)  | 430*70*3         | 476*70*3         | 510*70*3           | 582*70*3          |
| Resolution      | 1920 x 1080      | 1920 x 1080      | 3840 x 2160        | 1920 x1080        |
| Bottom Case(mm) | 415*60*562       | 462*60*562       | 495*60*647         | 567*60*647        |
| Screen size     | 15.6inch         | 17.3inch         | 18.4inch           | 21.5inch          |
| Product Weight  | 7.5KG            | 8.5KG            | 9.5KG              | 12KG              |
| Package Size    | 48.8x 13.2x 66cm | 53.8x 13.2x 66cm | 56.5x 13.2x 74.5cm | 63.5x13.2x 74.5cm |
| Gross Weigh     | 8.5KG            | 9.5KG            | 10.5KG             | 13KG              |

# **Drawing**

Model: VIS-15LSSC

Model: VIS-17LSSC

Model: VIS-21LSSC

4/F, Building 6, No. 50 Nanxiang 1st Road, Huangpu District, Guangzhou, China • Tel: +86-020-82515140 • E-mail: <u>info@vissonic.com</u> @2022 VISSONIC Electronics Ltd. all rights reserved.