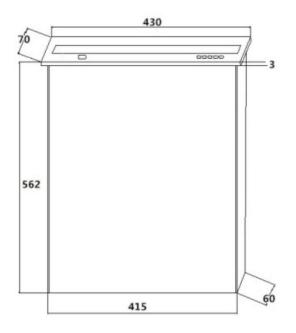

### **Order Information**

| Model Number    | VIS-15LSSC       | VIS-17LSSC       | VIS-18LSSC         | VIS-21LSSC        |
|-----------------|------------------|------------------|--------------------|-------------------|
| Panel size(mm)  | 430*70*3         | 476*70*3         | 510*70*3           | 582*70*3          |
| Resolution      | 1920 x 1080      | 1920 x 1080      | 3840 x 2160        | 1920 x1080        |
| Bottom Case(mm) | 415*60*562       | 462*60*562       | 495*60*647         | 567*60*647        |
| Screen size     | 15.6inch         | 17.3inch         | 18.4inch           | 21.5inch          |
| Product Weight  | 7.5KG            | 8.5KG            | 9.5KG              | 12KG              |
| Package Size    | 48.8x 13.2x 66cm | 53.8x 13.2x 66cm | 56.5x 13.2x 74.5cm | 63.5x13.2x 74.5cm |
| Gross Weigh     | 8.5KG            | 9.5KG            | 10.5KG             | 13KG              |

# **Drawing**

Model: VIS-15LSSC

Model: VIS-17LSSC

Model: VIS-21LSSC

4/F, Building 6, No. 50 Nanxiang 1st Road, Huangpu District, Guangzhou, China • Tel: +86-020-82515140 • E-mail: <u>info@vissonic.com</u> @2022 VISSONIC Electronics Ltd. all rights reserved.