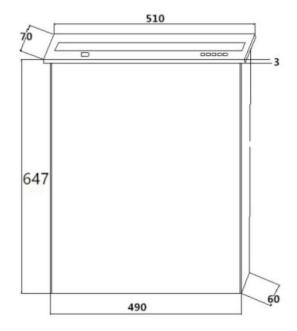

### **Order Information**

| Model Number    | VIS-15LSSC       | VIS-17LSSC       | VIS-18LSSC         | VIS-21LSSC        |
|-----------------|------------------|------------------|--------------------|-------------------|
| Panel size(mm)  | 430*70*3         | 476*70*3         | 510*70*3           | 582*70*3          |
| Resolution      | 1920 x 1080      | 1920 x 1080      | 3840 x 2160        | 1920 x1080        |
| Bottom Case(mm) | 415*60*562       | 462*60*562       | 495*60*647         | 567*60*647        |
| Screen size     | 15.6inch         | 17.3inch         | 18.4inch           | 21.5inch          |
| Product Weight  | 7.5KG            | 8.5KG            | 9.5KG              | 12KG              |
| Package Size    | 48.8x 13.2x 66cm | 53.8x 13.2x 66cm | 56.5x 13.2x 74.5cm | 63.5x13.2x 74.5cm |
| Gross Weigh     | 8.5KG            | 9.5KG            | 10.5KG             | 13KG              |

# **Drawing**

Model: VIS-15LSSC

Model: VIS-17LSSC

Model: VIS-21LSSC

4/F, Building 6, No. 50 Nanxiang 1st Road, Huangpu District, Guangzhou, China • Tel: +86-020-82515140 • E-mail: <u>info@vissonic.com</u> @2022 VISSONIC Electronics Ltd. all rights reserved.